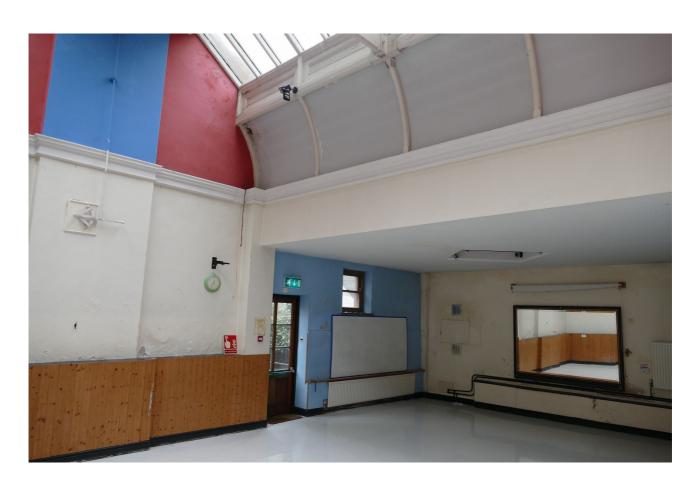

## Jacob's Wells Baths, Jacob's Wells Road, Bristol BS8 1DX

Former Bristol Community Dance Centre, Jacobs Wells Road, Clifton, Bristol. BS8 1DX

SITE PLAN: To ensure boundary accuracy, please refer to deeds.