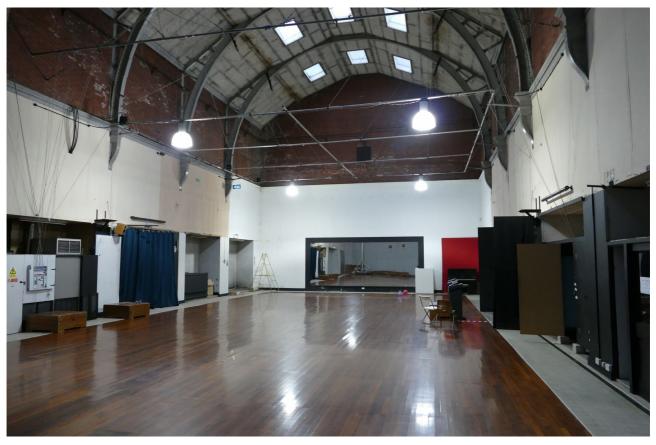

## Jacob's Wells Baths, Jacob's Wells Road, Bristol BS8 1DX

Former Bristol Community Dance Centre, Jacobs Wells Road, Clifton, Bristol. BS8 1DX

SITE PLAN: To ensure boundary accuracy, please refer to deeds.