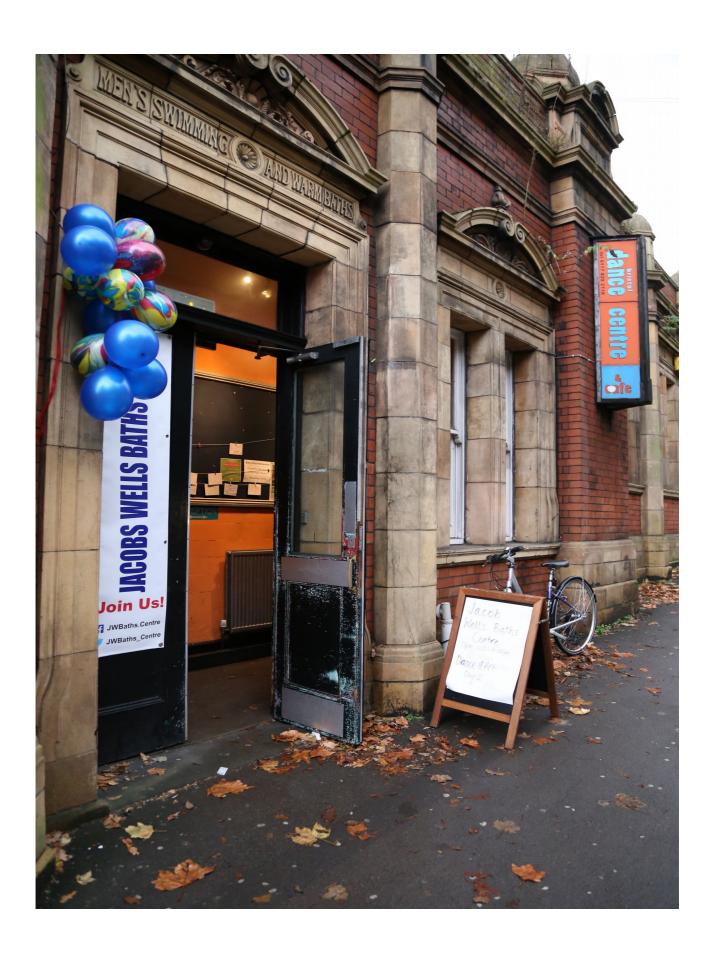

## Jacob's Wells Baths, Jacob's Wells Road, Bristol BS8 1DX

Former Bristol Community Dance Centre, Jacobs Wells Road, Clifton, Bristol. BS8 1DX

SITE PLAN: To ensure boundary accuracy, please refer to deeds.