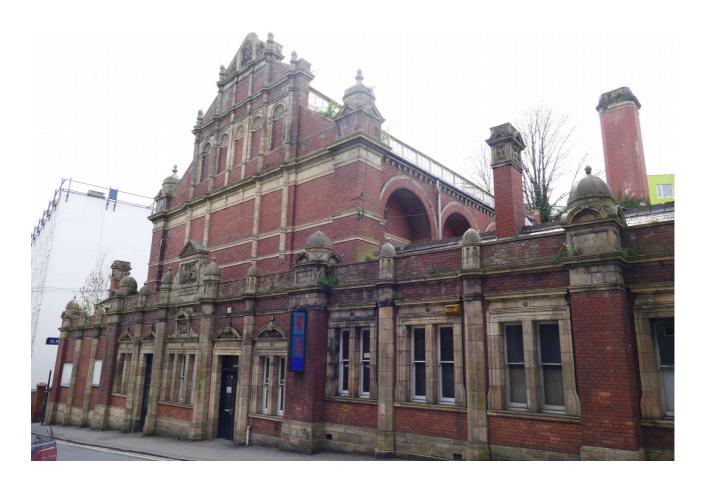

## Jacob's Wells Baths, Jacob's Wells Road, Bristol BS8 1DX

Former Bristol Community Dance Centre, Jacobs Wells Road, Clifton, Bristol. BS8 1DX

SITE PLAN: To ensure boundary accuracy, please refer to deeds.