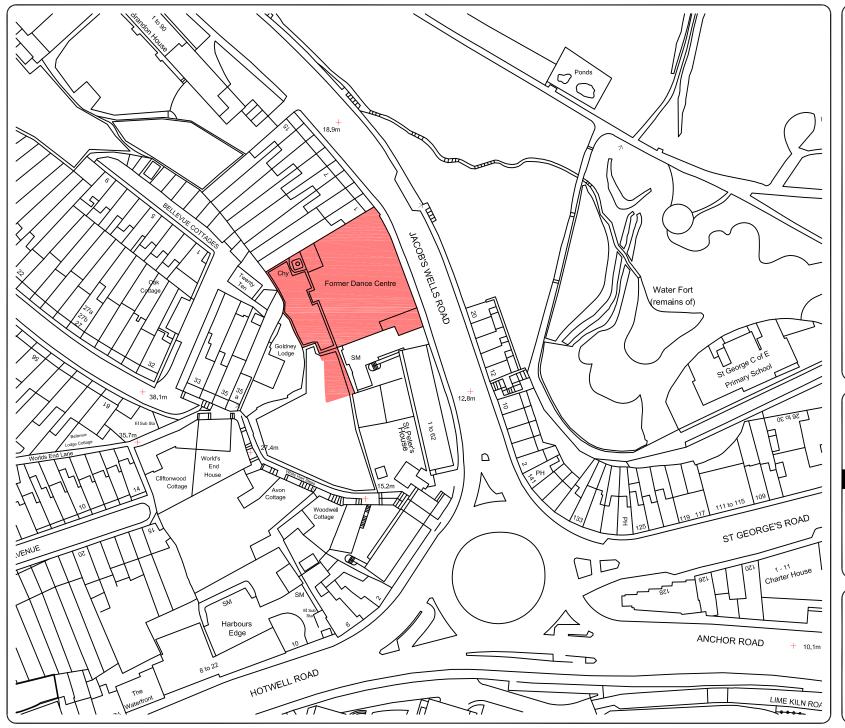

## Jacob's Wells Baths, Jacob's Wells Road, Bristol BS8 1DX

Former Bristol Community Dance Centre, Jacobs Wells Road, Clifton, Bristol. BS8 1DX

SITE PLAN: To ensure boundary accuracy, please refer to deeds.

© Crown copyright and database rights 2017. Ordnance Survey 100023406.

This drawing is the property of Bristol City Council.
All Intellectual property rights Including copyright are vested
In Bristol City Council. Any unauthorsed reproduction or
electronic copying of this drawing could lead to a civil claim
for damages and criminal prosecution. Bristol City Council
does not warrant that this drawing is accurate unless it is an
original drawing. Bristol City Council shall not be liable for
any loss or damage howsoever caused if rellance is placed
by any party on a reproduced drawing.

## **PROPERTY**

Plan No : N6990b Prop ID Ref : 9110 Polygon Ref : 17233

Scale : 1:1,250 @A4 Date : 28/09/2017